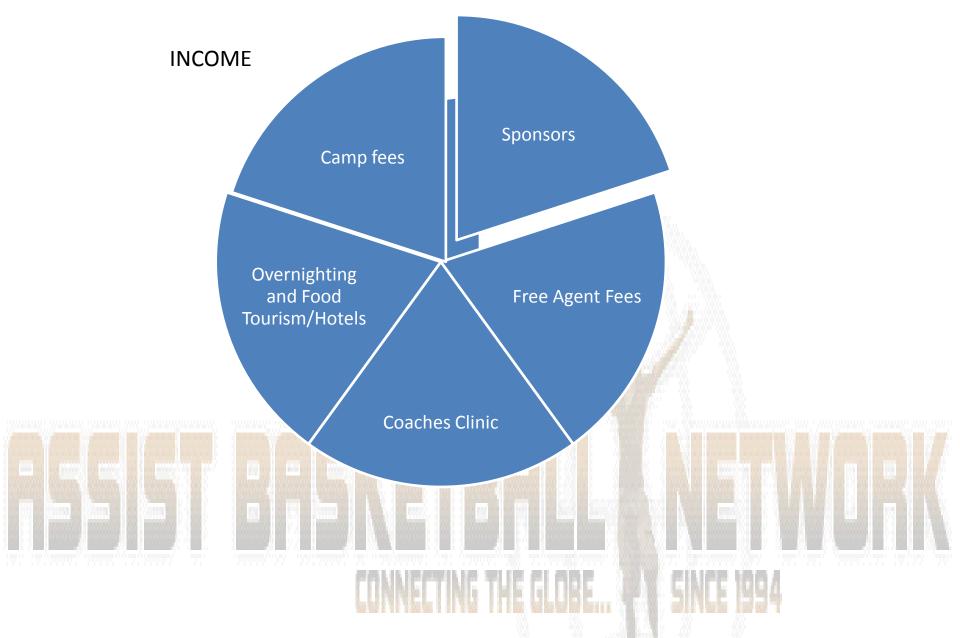

## How much can camp make?

With established sponsor intake camp can make On an average of \$100-\$300 per person with a 200-400 participant camp.

Non monetary gains are networking and exposure

#### EXAMPLE BUDGET INCOME OF SUPER CAMP YEAR 3

Confidential Budget Statement

Camp budget based on 200 campers <u>Registration fee calculations per person</u>

(price paid per camper)

| <u>Revenue</u>                                                   | <u>\$300</u> | \$400     | <u>\$500</u> | <u>\$600</u> |
|------------------------------------------------------------------|--------------|-----------|--------------|--------------|
| Participation Fee from each participant (200 participants)       | \$60,000     | 80,000    | 100,000      | \$120,000    |
| Participation Fee from each team (24 teams@ \$500 each)          | \$12,000     | \$12,000  | \$12,000     | \$12,000     |
| Hosting Fee per international team participant (240 @ \$50 each) | \$12,000     | \$12,000  | \$12,000     | \$12,000     |
| Sponsorships General Corporate                                   | \$30,000     | \$30,000  | \$30,000     | \$30,000     |
| Personal Corporate Sponsor NBA Player/coach                      | \$5,000      | \$5,000   | \$5,000      | \$5,000      |
| Snack bar revenue ( \$20/camper x 600)                           | \$12,000     | \$12,000  | \$12,000     | \$12,000     |
| Total Projected Revenue                                          | \$131,000    | \$151,000 | \$171,000    | \$191,000    |

Other possible revenues

City/County/ Federation Subsidies Tourist Council

Other (website)/ Program/ Onsite vendors

Coaches Clinic 100 coaches @ \$100

Free Agent Camp 25 players @ \$200

5-10k

5-10k

\$10,000+ plus free overhead for speakers