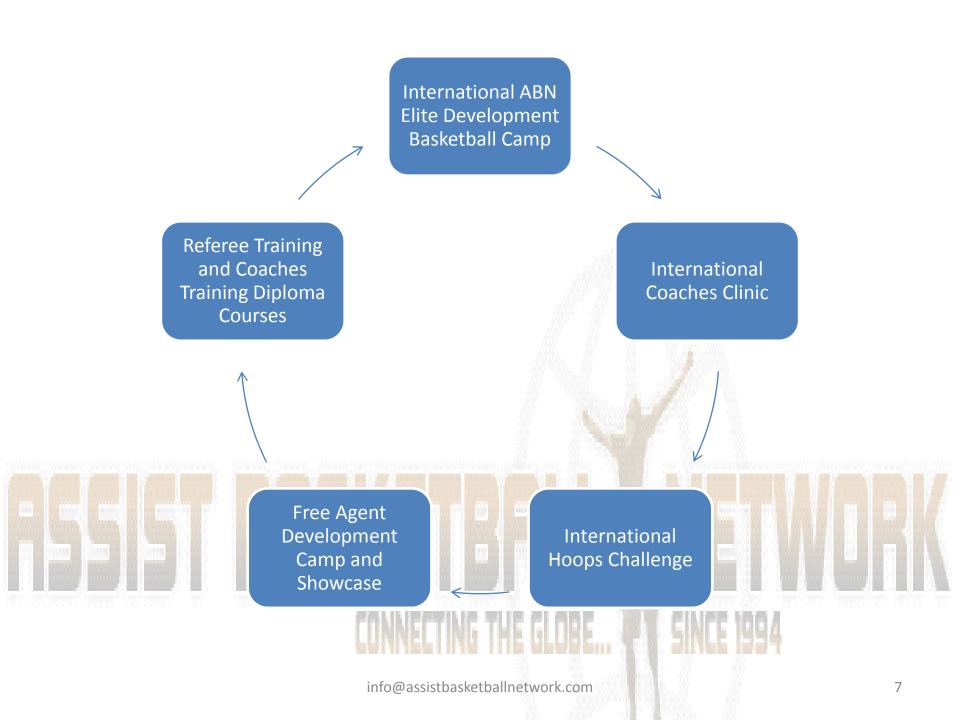

## Types of Camps

- ✓ Day camps ages 8-18 (3-6 days)
- ✓ Overnight week camps (6-7 days)
- ✓ Select 18-22 camps at some sites
- √ Free Agent Professional Camps
- ✓ International Tournaments (IHC)
- ✓ International Coaches Clinics

#### Season of Camps

✓ Northern Hemisphere June 20- Aug 10

✓ ABN is looking to create its first Christmas and Easter Camps in Southern Hemisphere locations