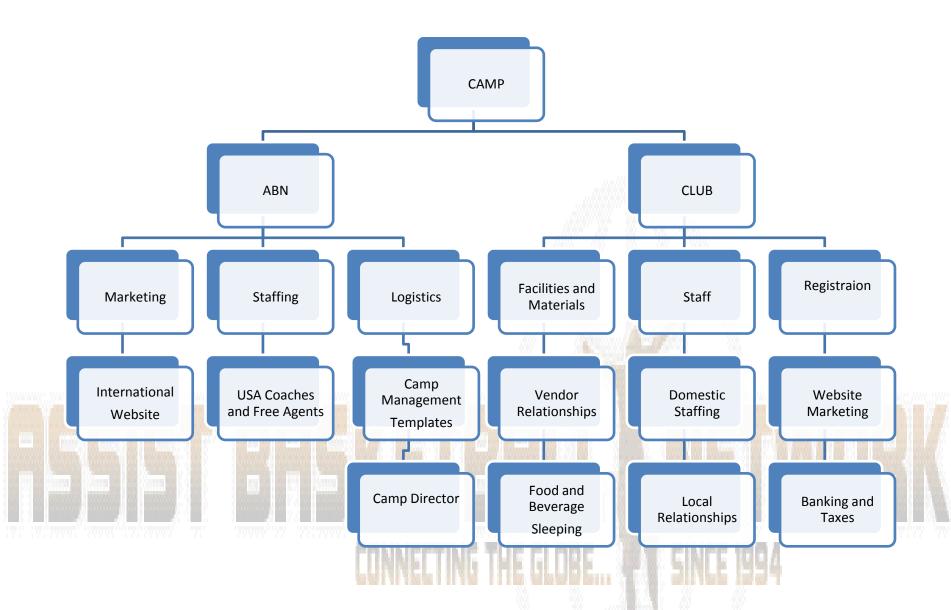

#### What does ABN do?

- Provides top American and International Coaching Staff
- Provides International Marketing
- Manages technical and tactical content
- Creates authentic USA atmosphere at camps
- Scouts and Profiles all at camp
- Guides and helps your organization in all aspects of budgeting, marketing, administration

## What will your organization do?

- Create a website to market camp and take registrations
- Provide domestic marketing with goal of 200 domestic players
- Supervise registration and all money. ABN does not handle money!
- Reserve all facilities and create all necessary contacts
- Pay out salaries to all agreed staff both domestic and ABN
- Directly supervise hiring of u12 camp leaders and counselors as well as local logistical helpers for camp
- Work with local clubs if Free Agent camp created
- Your organization will become famous for being the host and also make a healthy profit if the camp is marketed.